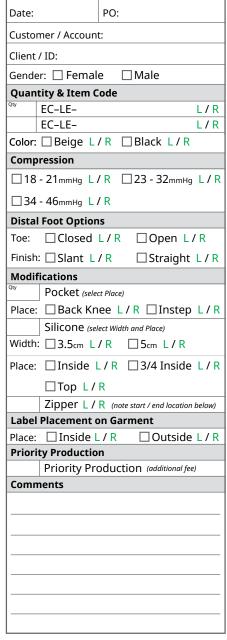

| od           |                           |
|                                                       |        |                    |            | ☐ Bus Ground                            | ☐ Res Ground | d □ 2nd Day □ Overnight   |

### **Exo**Custom™

# **Lower Extremity Measuring and Order Form**



### **Measuring Instructions**

- Have a non-toxic washable marker, tape measure, and pen available.
- Measure client after therapy or in the morning.
- Measure with client standing and weight evenly distributed.
- Measure lengths straight, do not follow leg contours.

**Foot Lengths** 



Ac Circumference at



Circumference at Instep / Heel



Floor to Narrowest Point of Ankle



Floor to Narrowest Point of Calf

Floor to Gluteal Fold



# **Ordering Information**



# 6 C

C Floor to Widest Point of Calf



Floor to Base of Patella



Floor to Mid-Patella



Floor to Mid-Thigh

# RIGHT LEG

**MEASUREMENTS** 

| CIRC c                         | LENGTH ℓ        |
|--------------------------------|-----------------|
| $G_c$                          | Gℓ              |
| F <sub>c</sub>                 | F $\ell$        |
| Ec                             | Eℓ              |
| $\mathbf{D}_{c}$               | Dℓ              |
| $\mathbf{c}_c$                 | Cl              |
| <b>B</b> <sup>1</sup> <i>c</i> | <b>B</b> ¹ℓ     |
| $B_c$                          | Вℓ              |
| <b>Y</b> c                     |                 |
| Ac                             |                 |
|                                | RIGHT           |
|