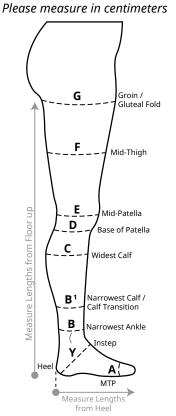

### **Measuring Instructions**

- Have a non-toxic washable marker, tape measure, and pen available.
- Measure client after therapy or in the morning.
- Measure with client standing and weight evenly distributed.
- Measure lengths straight, do not follow leg contours.

**Foot Lengths** 

Ac Circumference at

Circumference at Instep / Heel

Floor to Narrowest Point of Ankle

Floor to Narrowest Point of Calf

Floor to Gluteal Fold

# 6 C

C Floor to Widest Point of Calf

Floor to Base of Patella

Floor to Mid-Patella

Floor to Mid-Thigh

# RIGHT LEG

**MEASUREMENTS** 

| CIRC c                         | LENGTH ℓ        |
|--------------------------------|-----------------|
| $G_c$                          | Gℓ              |
| F <sub>c</sub>                 | F $\ell$        |
| Ec                             | Eℓ              |
| $\mathbf{D}_{c}$               | Dℓ              |
| $\mathbf{c}_c$                 | Cl              |
| <b>B</b> <sup>1</sup> <i>c</i> | <b>B</b> ¹ℓ     |
| $B_c$                          | Вℓ              |
| <b>Y</b> c                     |                 |
| Ac                             |                 |
|                                | RIGHT           |
|                                | Lateral         |
| Base of L                      | Xℓ<br>ittle Toe |
|                                | Medial          |
|                                | Xℓ              |
| Base of Gr                     |                 |

## LEFT LEG MEASUREMENTS

| CIRC c                  | LENGTH $\ell$    |
|-------------------------|------------------|
| G <sub>c</sub>          | Gℓ               |
| Fc                      | F <sub>ℓ</sub>   |
| Ec                      | <b>E</b> ℓ       |
| $D_c$                   | Dℓ               |
| $\mathbf{c}_c$          | ) c <sub>ℓ</sub> |
| <b>B</b> <sup>1</sup> c | B¹ℓ              |
| Bc                      | Bℓ               |
| Y <sub>c</sub>          |                  |
| Ac                      |                  |
|                         | LEFT             |
|                         | Lateral X &      |
| Base                    | of Little Toe    |
|                         | Medial X &       |
| Base o                  | of Great Toe     |
|                         | Closed Toe       |
| Tip of L                | .ongest Toe      |