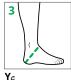

**Foot Lengths** 

Ac Circumference at

Circumference at Instep / Heel

Floor to Narrowest Point of Ankle

Floor to Narrowest Point of Calf

Floor to Gluteal Fold

# RIGHT LEG

**MEASUREMENTS** 

| CIRC c                         | LENGTH ℓ        |
|--------------------------------|-----------------|
| $G_c$                          | Gℓ              |
| F <sub>c</sub>                 | F $\ell$        |
| Ec                             | Eℓ              |
| $\mathbf{D}_{c}$               | Dℓ              |
| $\mathbf{c}_c$                 | Cl              |
| <b>B</b> <sup>1</sup> <i>c</i> | <b>B</b> ¹ℓ     |
| $B_c$                          | Вℓ              |
| <b>Y</b> c                     |                 |
| Ac                             |                 |
|                                | RIGHT           |
|                                | Lateral         |
| Base of L                      | Xℓ<br>ittle Toe |
|                                | Medial          |
|                                | Xℓ              |
| Base of Gr                     |                 |