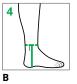

# 6 C

C Floor to Widest Point of Calf

Floor to Base of Patella

Floor to Mid-Patella

Floor to Mid-Thigh

# RIGHT LEG

**MEASUREMENTS** 

| CIRC c                         | LENGTH ℓ        |
|--------------------------------|-----------------|
| $G_c$                          | Gℓ              |
| F <sub>c</sub>                 | F $\ell$        |
| Ec                             | Eℓ              |
| $\mathbf{D}_{c}$               | Dℓ              |
| $\mathbf{c}_c$                 | Cl              |
| <b>B</b> <sup>1</sup> <i>c</i> | <b>B</b> ¹ℓ     |
| $B_c$                          | Вℓ              |
| <b>Y</b> c                     |                 |
| Ac                             |                 |
|                                | RIGHT           |
|                                | Lateral         |
| Base of L                      | Xℓ<br>ittle Toe |
|                                | Medial          |
|                                | Xℓ              |
| Base of Gr                     |                 |