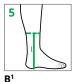

# RIGHT LEG

**MEASUREMENTS** 

| CIRC c                         | LENGTH ℓ        |
|--------------------------------|-----------------|
| $G_c$                          | Gℓ              |
| F <sub>c</sub>                 | F $\ell$        |
| Ec                             | Eℓ              |
| $\mathbf{D}_{c}$               | Dℓ              |
| $\mathbf{c}_c$                 | Cl              |
| <b>B</b> <sup>1</sup> <i>c</i> | <b>B</b> ¹ℓ     |
| $B_c$                          | Вℓ              |
| <b>Y</b> c                     |                 |
| Ac                             |                 |
|                                | RIGHT           |
|                                | Lateral         |
| Base of L                      | Xℓ<br>ittle Toe |
|                                | Medial          |
|                                | Xℓ              |
| Base of Gr                     |                 |