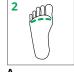

**Foot Lengths** 

Ac Circumference at

Circumference at Instep / Heel

Floor to Narrowest Point of Ankle

Floor to Narrowest Point of Calf

Floor to Gluteal Fold

#### FOOT LENGTH MEASUREMENTS

| <b>├ X</b> Lateral - Base of Little Toe |
|-----------------------------------------|
| B                                       |
|                                         |
| Y III                                   |
| <b>X</b> Medial - Base of Great Toe     |
| ├── <b>│ Z</b> Tip of Longest Toe       |
| Foot tracings are always appreciated    |